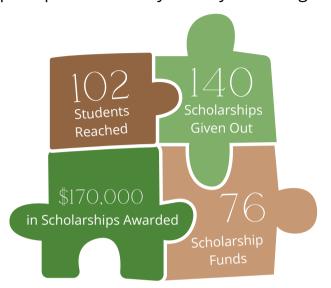

## **SCHOLARSHIPS**

Along with the Foundation's scholarship committee, there are 20 committees determining scholarship recipients. Thank you for your thoughtfulness and dedication!

"With this scholarship, I will be able to not only pursue a career in the genetics field, but also be the first one in my family to attend a four year university. Additionally, I plan to help others as you have helped me by utilizing science and genetics to treat and cure diseases. Furthermore, I would once again like to thank you for this scholarship. I am honored you saw something in me that made me worth receiving this scholarship. I wish you the best."